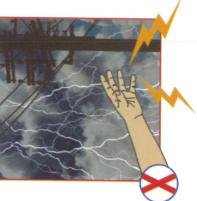

## 3. Khi mưa bão, giông sét:

Vo Hoang Long - 677

- Nên hạn chế ra đường nhằm tránh bị cây đổ, đường dây điện có thể bị đứt.
- Không chạm người vào cột điện, dây chằng cột điện, dây nối đất ở các cột điện, thùng điện kế, thùng cầu dao... để đề phòng điện giật do rò điện.