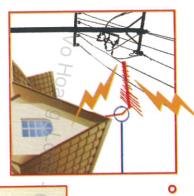

#### SỬ DỤNG ĐIỆN AN TOÀN NGOÀI NHÀ

Bắn súng, bắn pháo hoa, ném đất đá, dây kim loại, dây kim tuyến, thà diều...vào đường dây, trạm điện vì có thể làm chạm chập, phóng điện, đứt dây...gây nguy hiểm.

### 2. Không:

Nếu vi phạm vào trong khoảng cách trên

<sup>doang</sup> Long - 677

sẽ bị phóng điện gây tai nạn.

Lắp đặt an-ten, dây phơi, giàn giáo xây dựng, hộp đèn, biển quảng cáo hoặc các vật dụng khi rơi, đồ có thể va quệt vào công trình lưới điện cao áp.