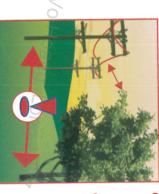

# 4. Không được vi phạm khoảng cách an toàn phóng điện:

Người, phương tiện và xe máy thi công khi làm việc gần các đường dây, trạm điện không được vi phạm khoàng cách sau (khoàng cách tối thiểu giữa người, phương tiện, vật dụng đến đường dây, thiết bị điện):

| Dường dây, trạm điện trung thế: 15/22 kV (15.000/22.000 V): 4 mét | 15/22 kV (15.000/22.000 V): | 4 mét |
|-------------------------------------------------------------------|-----------------------------|-------|
| Đường dây cao thế:                                                | 110 kV (110.000 V):         | 6 mét |
| Đường dây cao thế:                                                | 220 kV (220.000 V):         | 6 mét |
| Đường dây cao thế:                                                | 500 kV (500.000 V):         | 8 mét |

### 2. Không:

Nếu vi phạm vào trong khoảng cách trên

<sup>doang</sup> Long - 677

sẽ bị phóng điện gây tai nạn.

Lắp đặt an-ten, dây phơi, giàn giáo xây dựng, hộp đèn, biển quảng cáo hoặc các vật dụng khi rơi, đồ có thể va quệt vào công trình lưới điện cao áp.