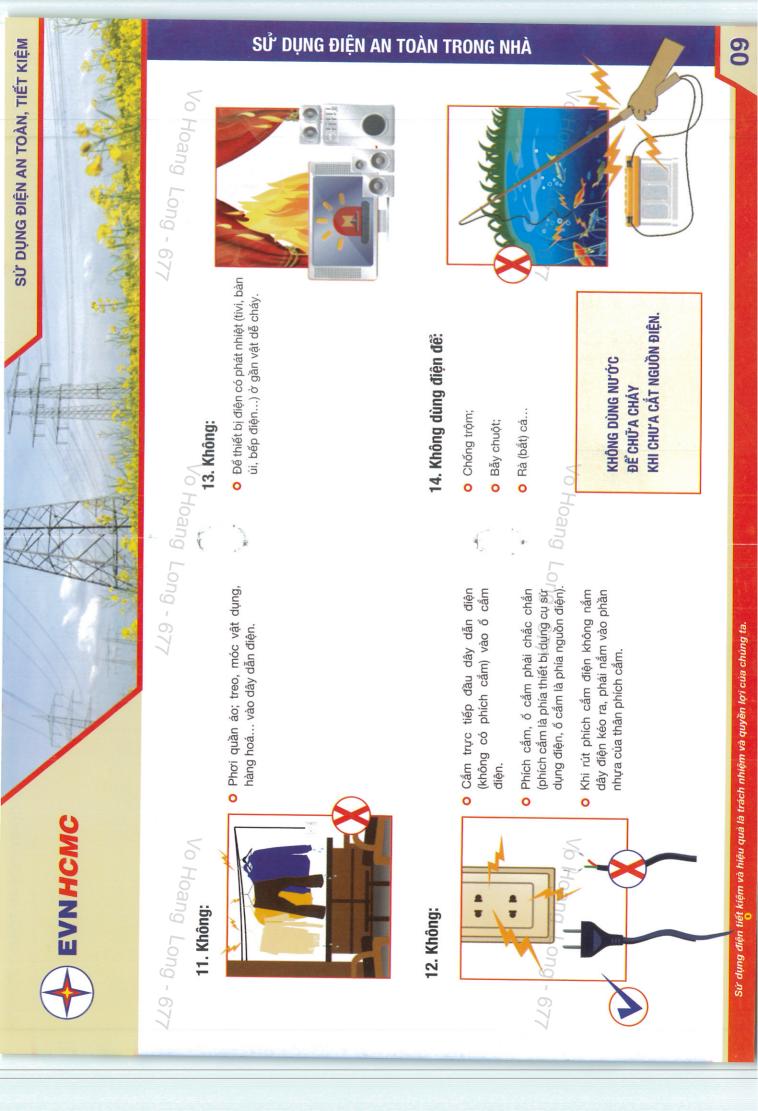

## Vo Hoang Long - 677

## 3. Khi mưa bão, giông sét:

Vo Hoang Long - 677

- Nên hạn chế ra đường nhằm tránh bị cây đổ, đường dây điện có thể bị đứt.
- Không chạm người vào cột điện, dây chằng cột điện, dây nối đất ở các cột điện, thùng điện kế, thùng cầu dao... để đề phòng điện giật do rò điện.