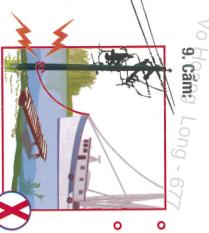

### gây tai nạn và cháy do chạm chập Sử dụng điện không an toàn sẽ

1,40 mé

03

 Người phát hiện không được đến quanh biết. gần và phải báo cho mọi người xung

10. Khi phát hiện trụ điện ngã, dây điện đứt:

 Tim cách lập rào chắn và gọi số điện thoại khẩn cấp 1900 54 54 54 để ngành điện xử lý.

### Dựng lều, quán, nhà cửa có mái và dưới đường dây, trạm điện. tường bao bằng vật liệu dễ cháy Vo Hoang