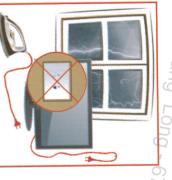

# 5. Khi có giông sét, mưa, bão, ngập nước: loang

- Cắt điện (rút phích cắm) các thiết bị: ra khỏi ti vi nhằm tránh sét lan truyền. Ti vi, máy tính,... và tách cáp an-ten
- Khi nhà bị ngập nước, mưa bão làm điện. tốc mái, đổ tường... nên cắt cầu dao