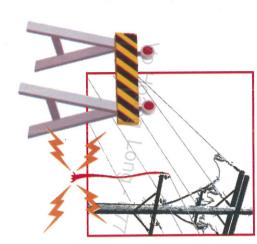

# 4. Không được vi phạm khoảng cách an toàn phóng điện:

Người, phương tiện và xe máy thi công khi làm việc gần các đường dây, trạm điện không được vi phạm khoàng cách sau (khoàng cách tối thiểu giữa người, phương tiện, vật dụng đến đường dây, thiết bị điện):

| Dường dây, trạm điện trung thế: 15/22 kV (15.000/22.000 V): 4 mét | 15/22 kV (15.000/22.000 V): | 4 mét |
|-------------------------------------------------------------------|-----------------------------|-------|
| Đường dây cao thế:                                                | 110 kV (110.000 V):         | 6 mét |
| Đường dây cao thế:                                                | 220 kV (220.000 V):         | 6 mét |
| Đường dây cao thế:                                                | 500 kV (500.000 V):         | 8 mét |

### 2. Không:

Nếu vi phạm vào trong khoảng cách trên

<sup>doang</sup> Long - 677

sẽ bị phóng điện gây tai nạn.

Lắp đặt an-ten, dây phơi, giàn giáo xây dựng, hộp đèn, biển quảng cáo hoặc các vật dụng khi rơi, đồ có thể va quệt vào công trình lưới điện cao áp.