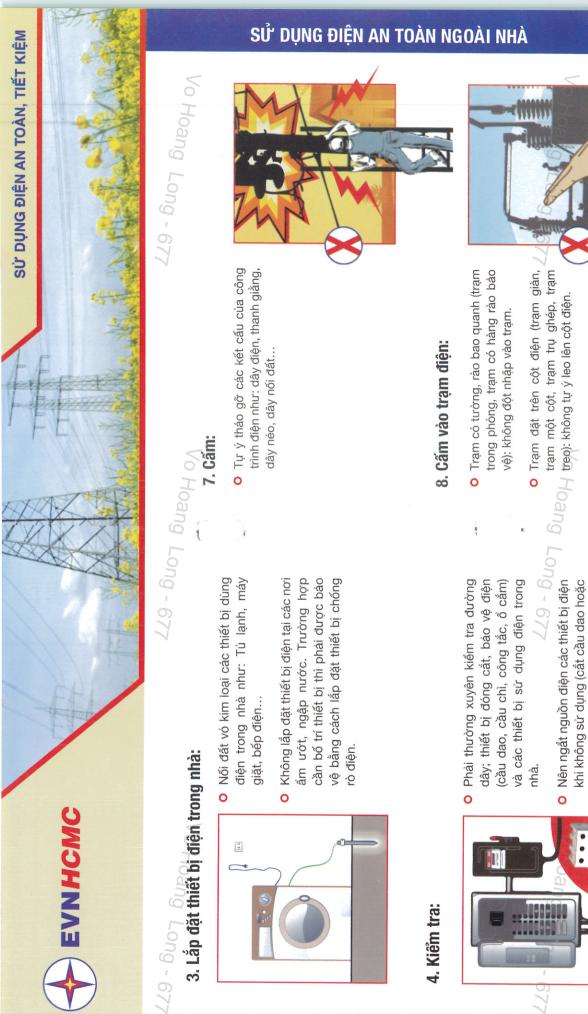

#### SỬ DỤNG ĐIỆN AN TOÀN NGOÀI NHÀ

Bắn súng, bắn pháo hoa, ném đất đá, dây kim loại, dây kim tuyến, thà diều...vào đường dây, trạm điện vì có thể làm chạm chập, phóng điện, đứt dây...gây nguy hiểm.