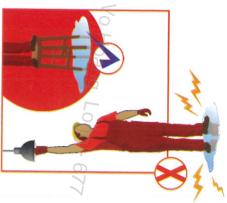

#### SỬ DỤNG ĐIỆN AN TOÀN NGOÀI NHÀ

Bắn súng, bắn pháo hoa, ném đất đá, dây kim loại, dây kim tuyến, thà diều...vào đường dây, trạm điện vì có thể làm chạm chập, phóng điện, đứt dây...gây nguy hiểm.