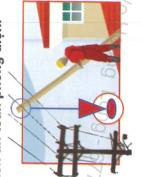

#### SỬ DỤNG ĐIỆN AN TOÀN NGOÀI NHÀ

Bắn súng, bắn pháo hoa, ném đất đá, dây kim loại, dây kim tuyến, thà diều...vào đường dây, trạm điện vì có thể làm chạm chập, phóng điện, đứt dây...gây nguy hiểm.