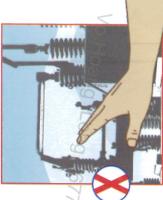

### 2. Không:

Nếu vi phạm vào trong khoảng cách trên

<sup>doang</sup> Long - 677

sẽ bị phóng điện gây tai nạn.

Lắp đặt an-ten, dây phơi, giàn giáo xây dựng, hộp đèn, biển quảng cáo hoặc các vật dụng khi rơi, đồ có thể va quệt vào công trình lưới điện cao áp.